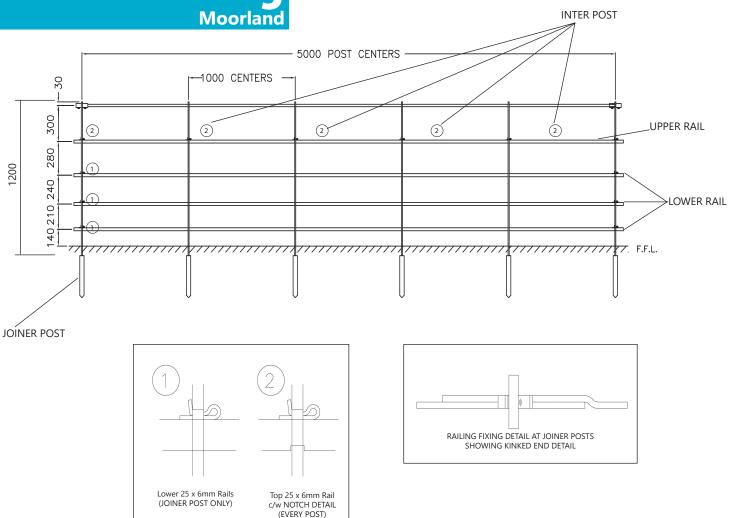

## **Moorland Specification**

### **PANEL/POSTS**

QTY/5MTR SECTION

| Joiner Post | 40 X 10 | 1 |
|-------------|---------|---|
| Inter Post  | 40 X 10 | 4 |
| Upper Rail  | 25 X 6  | 1 |
| Lower Rail  | 25 X 6  | 3 |