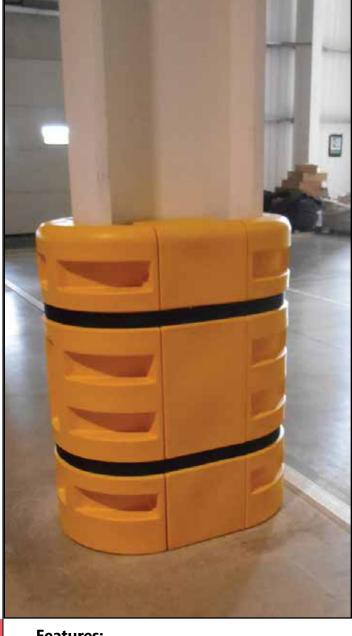

Column Guard infills are available in sizes 110mm, 210mm and 310mm they can be added to IAE PlasProtek™ Column Protectors to accomodate larger or more unusal shaped columns.

Made from a highly flexible and strong low density polyethelene.

## **Features:**

- ▶ Moulded yellow LDPE
- ▶ Easy to fit
- ▶ No maintenance
- **▶** UV Stabilised