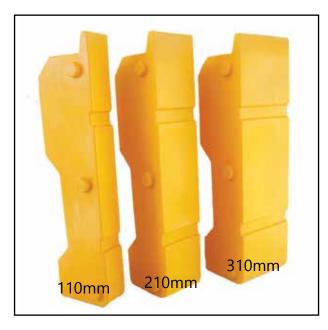

## Possilbe Sizes when used with IAE's PP200 Column Protector

110mm infill for rectangular shaped column =  $200 \times 310$ mm 210mm infill for rectangular shaped column = 200 x 410mm 310mm infill for rectangular shaped column = 200 x 510mm

### Possilbe Sizes when used with IAE's PP300 Column Protector

110mm infill for rectangular shaped column = 200 x 410mm 210mm infill for rectangular shaped column = 200 x 510mm 310mm infill for rectangular shaped column =  $200 \times 610$ mm

Column Guard infills are available in sizes 110mm, 210mm and 310mm they can be added to IAE PlasProtek™ Column Protectors to accomodate larger or more unusal shaped columns.

Made from a highly flexible and strong low density polyethelene.