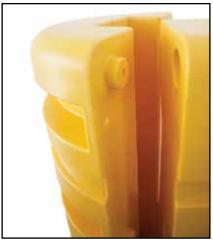

Can be assembled in seconds; there is no fixings or maintenance required. (Simply push fit the infills to the Column Protector and wrap the Velcro straps around the unit and the installation is complete.)