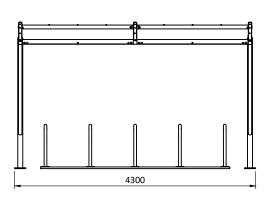

### **SINGLE UNIT**

| Capacity   | 10 Cycles             |
|------------|-----------------------|
| Dimensions | 4100L x 2700W x 2200H |