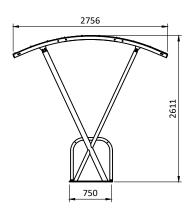

### **SINGLE UNIT**

| Capacity   | 10 Cycles             |
|------------|-----------------------|
| Dimensions | 4100L x 2700W x 2200H |