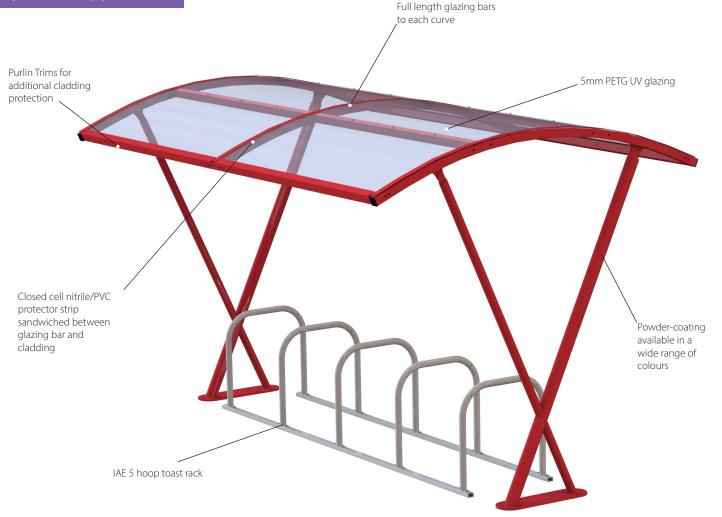

### **Features:**

- » 5mm UV resistant PETG roof panels
- » IAE 5-Hoop toast rack supplied as standard
- » Robust tubular cross frame
- » Stainless steel fixings to all structural joints
- » Hot dip galvanized to BS EN ISO 1461

# **Options:**

- » Powder-coating available in a wide range of colours
- » Inline extensions available in 4-meter sections

TEL: 01782 339320 shelters@iae.co.uk www.iae.co.uk