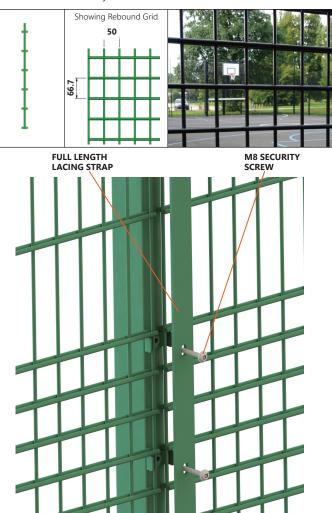

#### **Features:**

## Suitable for:

Compliant to BS 1722 Pt. 14

- Available from stock
- ▶ Perfectly designed for ball rebound
- M8 Security fixings
- ▶ Full rebound configuration available
- Noise reducing washers(optional)