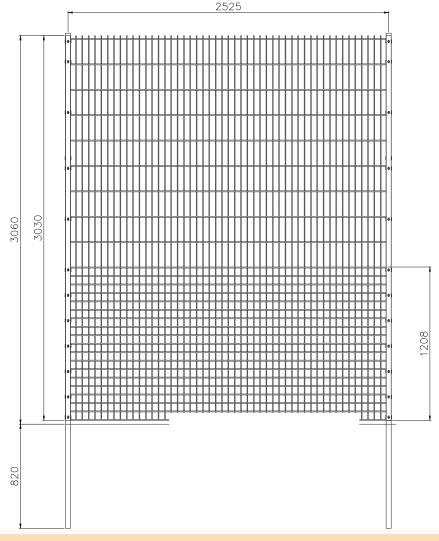

# Duex<sup>®</sup> Sports 868 Rebound Specification **PANELS**

| Heights (Duex®)                  | 3030*, 4070, 4470*, 5070mm           |  |
|----------------------------------|--------------------------------------|--|
| Wire Diameter                    | 6mm verticals & twin 8mm horizontals |  |
| Aperture Size                    | 50 x 66mm / 200 x 50mm               |  |
| Panel Width                      | 2506mm                               |  |
| *Indicates heights held in stock |                                      |  |

### POSTS

|  | Fence Height | Post Size    |
|--|--------------|--------------|
|  | 3030mm       | 80 x 40 RHS  |
|  | 4070mm*      | 100 x 50 RHS |
|  | 4470mm*      | 100 x 50 RHS |
|  | 5070mm*      | 120 x 60 RHS |
|  |              |              |