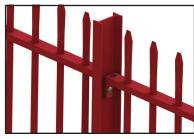

## Suitable for:

▶ Retail Parks

Schools, Colleges & Universities

- ► Strong angle to view railing design
- ► Welded construction in line with BS 1722 Pt. 9 ► Industrial Estates
- Stepping cleats
- Security fixings
- Hot Dip Galvanised to BS EN ISO 1461
- Polyester Powder Coating (optional)