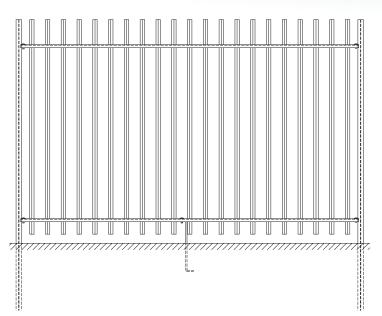

 Diamex<sup>®</sup> Standard Specification **PANELS** 

| Heights     | 1800, 2000, 2400, 3000*mm |
|-------------|---------------------------|
| Verticals   | 25 x 25 RHS               |
| Bar Spacing | 127mm ctrs                |
|             |                           |

### POSTS

| Post Size    | 102 x 44 RSJ |
|--------------|--------------|
| Post Centres | 2750mm       |