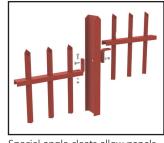

# **Diamex**®

Special angle cleats allow panels to be stepped. 0-35mm & 85-123mm on site

**PRODUCT INFORMATION** 