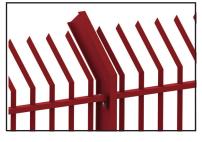

# **Diamex**®

Special angle cleats allow panels to be stepped. 0-35mm & 85-123mm on site

**PRODUCT INFORMATION** 